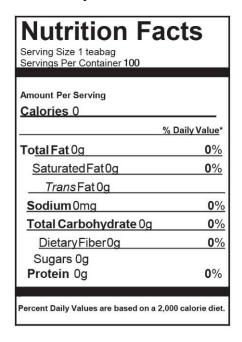

**Ingredients:** Green Tea, Ginger Root (25%), Flavourings (3.5%), candied mango pieces (mango, sugar) (3%)

Origins: India, Nepal

Allergen Information: N/A

**Inner Pack UPC:** 

N/A

**Case UPC:** 

070177522650